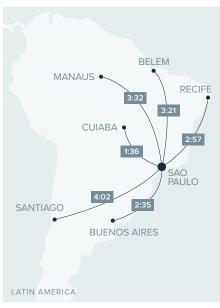

# CITATION CJ3 GEN3

BY TEXTRON AVIATION

Range is based on preliminary performance data and is subject to change. Range map assumes HSC power, 85% probability winds and four passengers. Missions are based on Citation CJ3 Gen2 data and assumes four passengers at HSC, 85% probability winds, ISA with NBAA IFR reserves (100 nm alternate).

VIEW CJ3 GEN3 **RANGE MAP** 