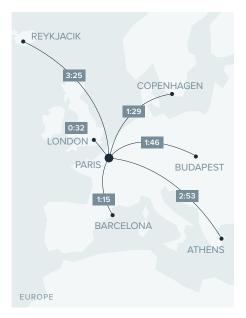

VIEW CJ3 GEN3 **RANGE MAP** 

# CITATION CJ3 GEN3

BY TEXTRON AVIATION

Range is based on preliminary performance data and is subject to change. Range map assumes HSC power, 85% probability winds and four passengers. Missions are based on Citation CJ3 Gen2 data and assumes four passengers at HSC, 85% probability winds, ISA with NBAA IFR reserves (100 nm alternate).

#### **SPECIFICATIONS**

| AB | Max Range*       | 2,040 nm | 3,778 km |
|----|------------------|----------|----------|
|    | Max Cruise Speed | 416 ktas | 770 km/h |
|    | Max Occupants    |          | 10       |
| Ç  | Useful Load      | 5,530 lb | 2,508 kg |

\*Performance data based on a standard day with zero wind. Field performance assumes a level, dry, paved runway, sea level at MTOW. Range based on a ferry mission at LRC with NBAA IFR reserves (100 nm alternate).