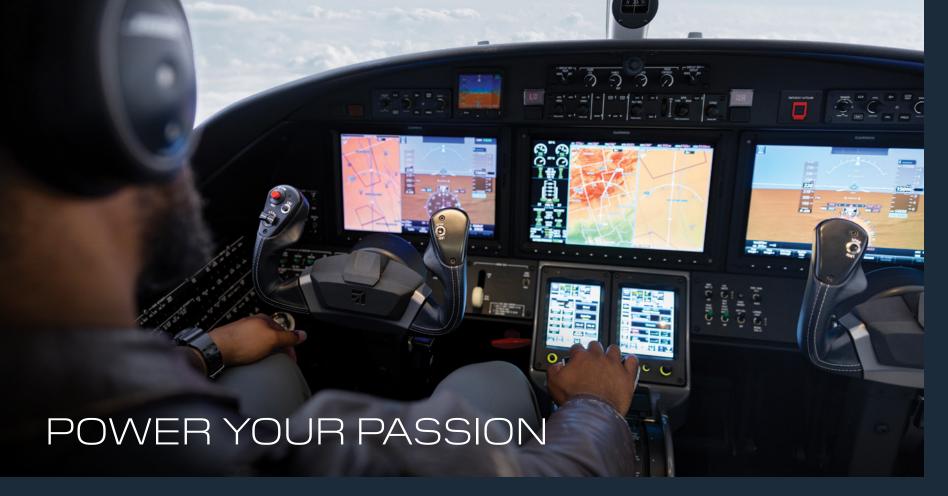

## COMBINING PURE COMFORT WITH ENDLESS VERSATILITY

The Citation® CJ3® Gen3™ jet feels as good to the pilot as it does to the passenger. Maintaining a common 525 type rating, you will step into the cockpit and experience the height of comfort, reliability and clarity. With additional pilot leg room and a trusted Garmin® G3000® avionics platform, you can enjoy a more comfortable and focused flight experience.

#### **ADVANCED PERFORMANCE**

#### Standard Features:

- Garmin® G3000® avionics system
- Full flight regime autothrottles
- Garmin® Emergency Autoland (EAL)
- GDL® 60 Datalink
- Garmin® SafeTaxi®
- Garmin® GWX™ 8000 StormOptix™ weather radar