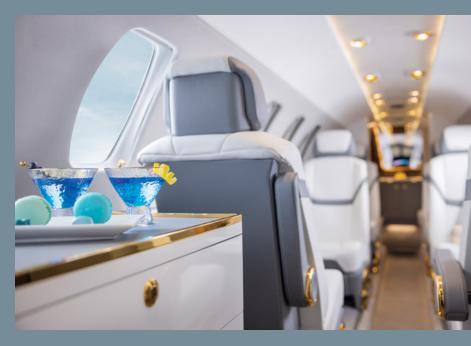

#### Optional Features:

- Enhanced swivel seating functionality
- Choice of additional side-facing seats or a large refreshment center for food and beverage preparation