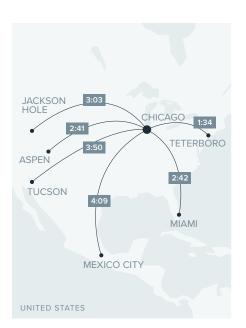

# CITATION CJ3 GEN3

BY TEXTRON AVIATION

Range is based on preliminary performance data and is subject to change. Range map assumes HSC power, 85% probability winds and four passengers. Missions are based on Citation CJ3 Gen2 data and assumes four passengers at HSC, 85% probability winds, ISA with NBAA IFR reserves (100 nm alternate).

VIEW CJ3 GEN3 **RANGE MAP** 