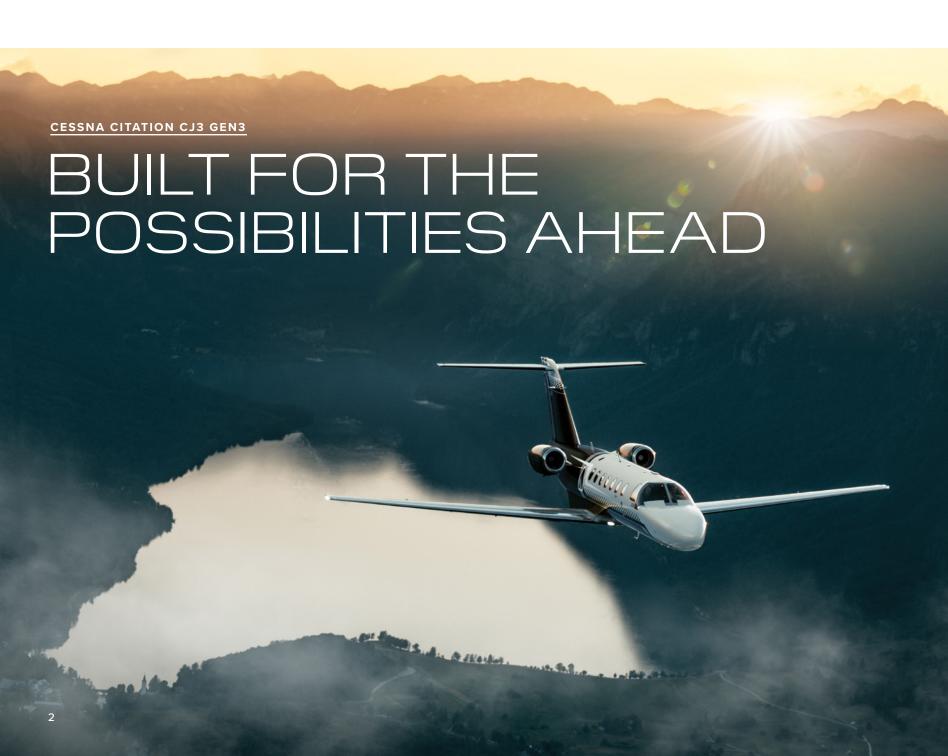

# CITATION CJ3 GEN3

BY TEXTRON AVIATION

Range is based on preliminary performance data and is subject to change. Range map assumes HSC power, 85% probability winds and four passengers. Missions are based on Citation CJ3 Gen2 data and assumes four passengers at HSC, 85% probability winds, ISA with NBAA IFR reserves (100 nm alternate).

VIEW CJ3 GEN3 **RANGE MAP** 