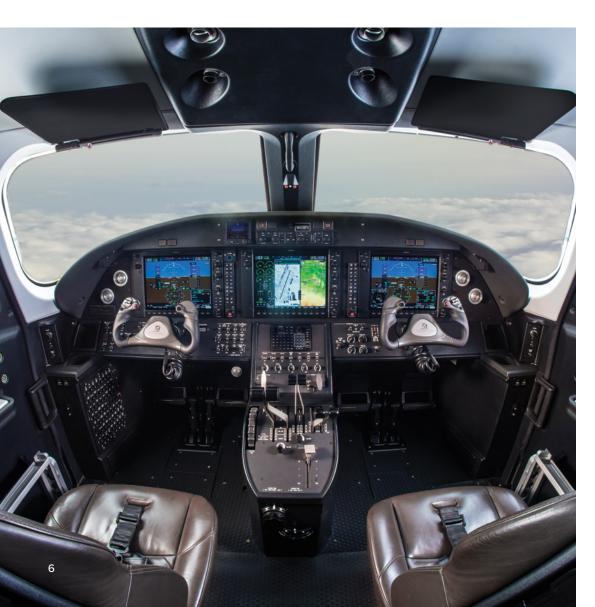

### **OPTIMIZE YOUR OPERATIONS**

The Cessna SkyCourier® aircraft is equipped with a modern flight deck featuring the Garmin® G1000® NXi avionics suite. This provides a seamless transition for pilots familiar with Garmin® avionics equipped turboprops like the Cessna® Caravan® and Grand Caravan® EX. The Garmin® Central Maintenance Computer, an event driven recorder, provides diagnostic capability and fault resolution.

### **INNOVATION WITH PURPOSE**

- Garmin<sup>®</sup> G1000<sup>®</sup> NXi avionics suite
- Engine indicating system
- Three 12-inch high-resolution flight displays
- LED illuminated panels
- Dual USB power ports
- Crew alerting system
- Alphanumeric keyboard
- Charts and maps
- TAWS-B
- Cockpit voice recorder
- Flight data recorder
- Optional synthetic vision
- Optional wireless connectivity