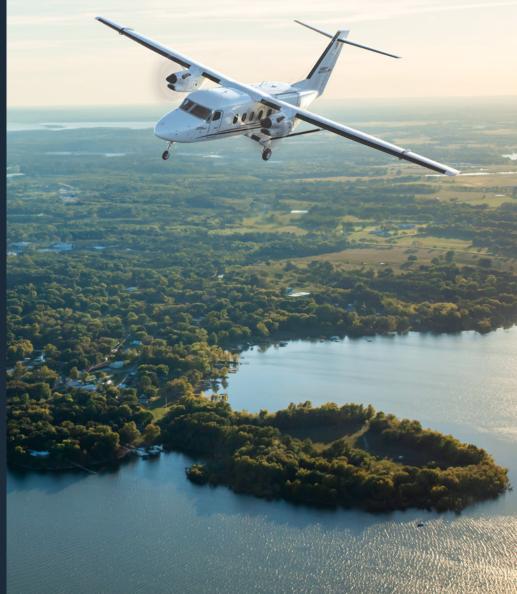

#### **PLENTY OF MUSCLE**

The Cessna SkyCourier® turboprop in its passenger configuration is the next big thing in flight. A 19-seat, twin-engine aircraft, the SkyCourier® turboprop is designed for performance, reliability and maximizing your revenue. With a large payload and room for up to 19 passengers, you can execute more operations day after day with the highest level of efficiency. Harness the strength of this passenger operations powerhouse, and let the Cessna SkyCourier® turboprop start working hard for you.

# MORE PEOPLE. MORE POTENTIAL.