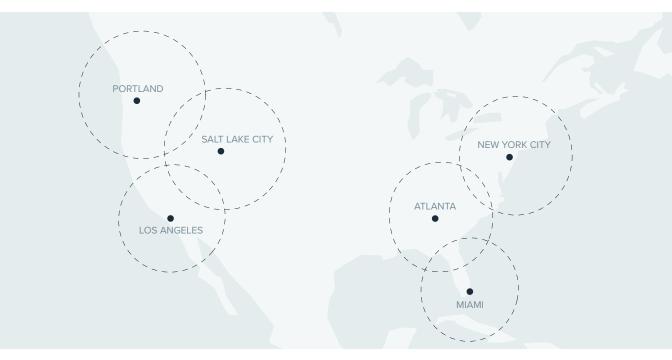

VIEW SKYCOURIER (PASSENGER) RANGE MAP SKYCOURIER (PASSENGER)

### SKYCOURIER PASSENGER

Range based on the following assumptions: 2 pilots and 19 passengers at 200 pounds each, long-range cruise, 85% probability winds, NBAA IFR reserves (100 nm alternate) and ISA conditions.