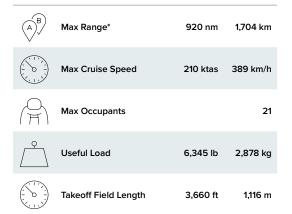

#### SPECIFICATIONS

\*Performance data based on a standard day with zero wind. Field performance assumes a level, dry, paved runway, sea level at MTOW. Range based on a ferry mission, LRC at 10,000 feet with NBAA IFR reserves (100 nm alternate).