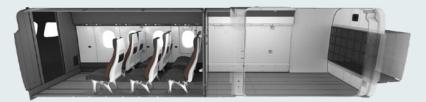

### **DESIGNED FOR COMFORT**

The large cabin and payload capacity allows the Cessna SkyCourier® aircraft to carry 19 passengers and their bags comfortably. Fold-down entry stairs and a stand-up cabin makes passenger boarding easy. With the large baggage capacity and optional features like air conditioning, leather seats, logo lights and oxygen system, this aircraft far exceeds passenger expectations while meeting the latest regulations. The results are both comfort and high utilization. The aft baggage compartment, optional overhead bins and under-seat storage combine to provide significant storage space, allowing passenger service operators to connect to larger airlines with the same baggage allowance per passenger.

### MAXIMIZE YOUR POTENTIAL

With the combi conversion, operators have the flexibility to switch between passenger and combi configurations for unmatched versatility. The combi option provides operators the ability to carry passengers and cargo simultaneously. In addition, if the available freighter conversion option is also installed, operators can enjoy the full capability of this versatile aircraft. These options pave the way for further use in global markets, including government agencies, law enforcement, militaries and humanitarian organizations.