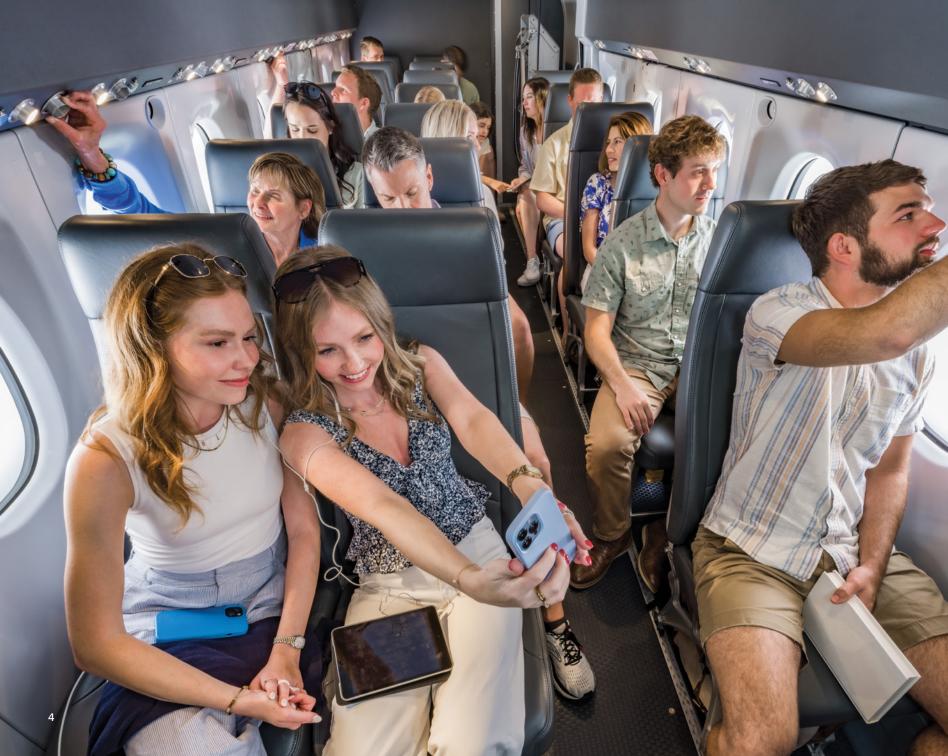

# MORE PEOPLE. MORE POTENTIAL.

### **DESIGNED FOR COMFORT**

The large cabin and payload capacity allows the Cessna SkyCourier® aircraft to carry 19 passengers and their bags comfortably. Fold-down entry stairs and a stand-up cabin makes passenger boarding easy. With the large baggage capacity and optional features like air conditioning, leather seats, logo lights and oxygen system, this aircraft far exceeds passenger expectations while meeting the latest regulations. The results are both comfort and high utilization. The aft baggage compartment, optional overhead bins and under-seat storage combine to provide significant storage space, allowing passenger service operators to connect to larger airlines with the same baggage allowance per passenger.