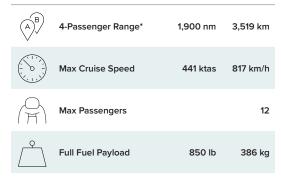

#### SPECIFICATIONS

\*Range based on a 4-passenger mission at HSC with NBAA IFR reserves (100 nm alternate). All data is preliminary and subject to change.