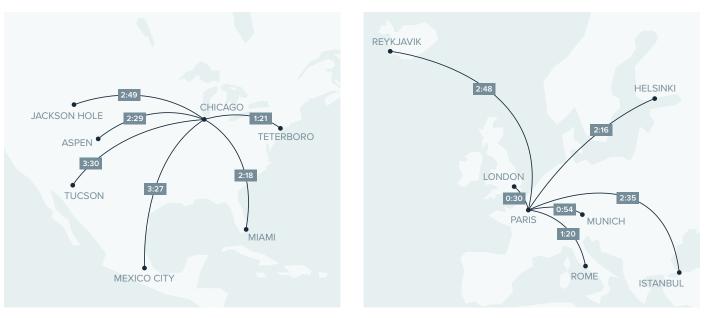

## TRANSCEND THE EXTRAORDINARY

Missions assume 4 passengers, HSC power, 85% probability winds, ISA with NBAA IFR reserves (100 nm alternate). Performance is preliminary and subject to change.

VIEW ASCEND RANGE MAP