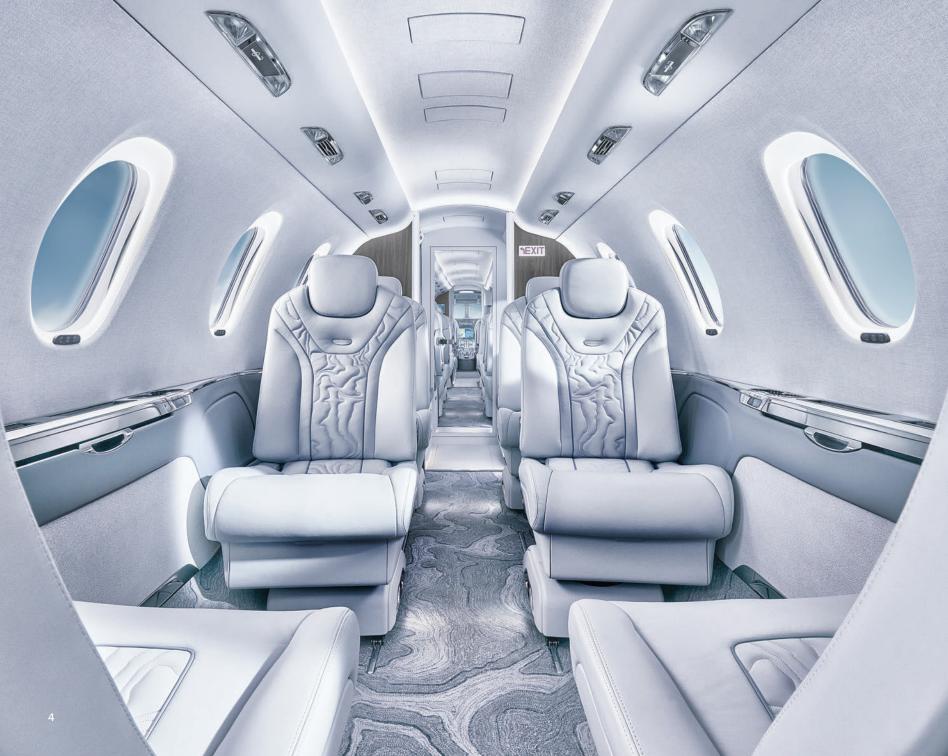

### SUCCESS FAVORS THE FOCUSED

As the most customizable Citation® aircraft, cabin comfort has been transformed in the Citation Ascend<sup>™</sup> jet. Not only do you have control over interior customizations for textiles and materials, but you can also select from a range of sustainable interiors, ensuring your journey is eco-conscious and luxurious. Additionally, you can choose from a variety of seat cushion firmness levels and opt for a flat floor or the optional dropped aisle configuration to maximize your comfort.

With sophisticated quiet cabin technology, you can relax in a peaceful atmosphere or maintain a productive workspace without the distraction of loud, unwanted ambient noise. Optional electric lumbar support, footrests and lighted window rings further elevate your experience, so you arrive at your destination focused, centered and poised for what's next.