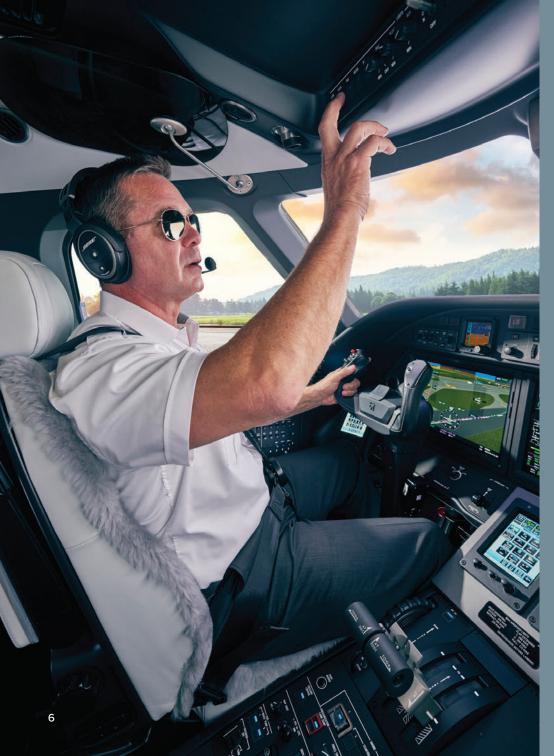

### INSPIRED BY HOW YOU DO BUSINESS

Power and control are at your fingertips in the flight deck of the Citation Ascend<sup>™</sup> jet. Using Garmin<sup>®</sup> G5000<sup>®</sup> avionics with the latest software and hardware, as well as autothrottles to reduce pilot workload, the Citation Ascend<sup>™</sup> aircraft provides a better flying experience.

#### Standard Features:

- Garmin<sup>®</sup> Synthetic Vision Technology (SVT<sup>™</sup>)
- Full flight regime autothrottles
- Three 14" ultra-high-resolution displays
- Garmin<sup>®</sup> GWX<sup>™</sup> 8000 StormOptix<sup>™</sup> radar with auto scan technology
- Four touchscreen controllers
- Cockpit Voice and Data Satellite Transceiver

#### **Optional Features:**

- FANS-1/A+ CPDLC capable
- VHF Datalink Radio
- Satellite Data Radio

EXPLORE AVIONICS